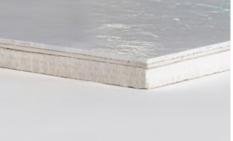

#### Glasbord® with Surfaseal® for Walls and Ceilings

Hygienic Glasbord® with Surfaseal® Wall panels by Crane Composites®

- Smooth / Embossed Finish
- 1.5mm / 1.9mm / 2.3mm Thick
- Fire Rating: Class C / Class B / Class A / FM Approval
- Available in 1.20m width to any length required, Can be made up to 2.4m Width.
- Color Match is available

#### **Installation Options / Engineered Solutions**

Glasbord® with Surfaseal® Self Adhesive peel and stick panels (Hygibreak®)

Glasbord® with Surfaseal® laminated on Rigid Board (Hygimat)

Glasbord® with Surfaseal® Sandwich Panels (Hygispan®)

Glasbord® with Surfaseal® Modular Panels (Hygicold)

Traditional Installation

Custom Made Hygienic Doors (Hygidoor)