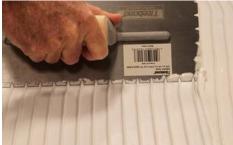

#### **Installation Options / Engineered Solutions**

Glasbord® with Surfaseal® Self Adhesive peel and stick panels (Hygibreak®)

Glasbord® with Surfaseal® laminated on Rigid Board (Hygimat)

Glasbord® with Surfaseal® Sandwich Panels (Hygispan®)