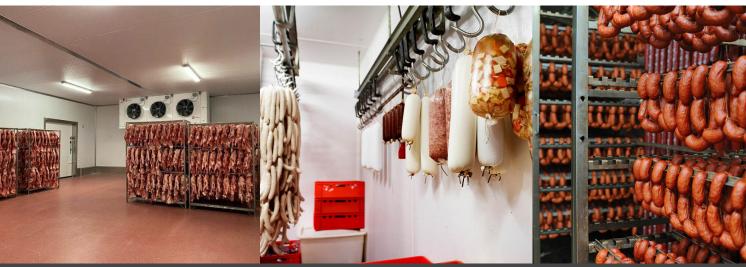

# Supermarkets Meat processing areas

#### Main Issues in Supermarket Butcheries:

Supermarket Butcheries are often finished with a range of low quality non-hygienic Surfaces, they have the following Issues:

- high levels of fungus and bacteria due to poor finishes leading to failure of food safety requirements and odours
- Installation of most finishes like ceramic tiles and are time consuming and will slow down construction and production
- Water damage and Rot
- Staining from heavy moisture and cleaning
- damage to panels due to heavy cleaning chemicals
- Rust on Walls

## Supermarkets Meat processing areas